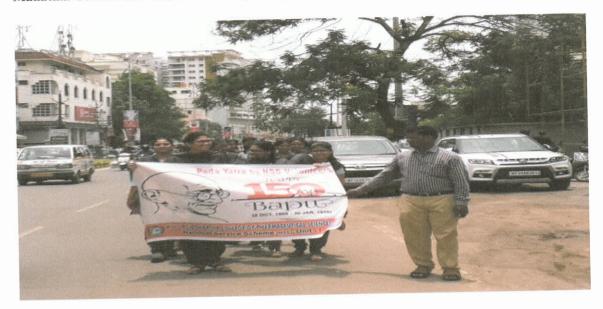

#### CIRCULAR [KVSRSCOPS/ACD/CIR//2020]

All the students are hereby informed that NSS Unit of KVSRSCOPS in association with Red Cross Organizing an **World Record attempt in Blood Donation** on 15/02/2020 by Indian Red Cross Society, Vijayawada Branch at Andhra Layola College, Vijayawada. Interested students can enroll their names for blood donation to NSS committee before 14/02/2020.

# **NSS UNIT**

Date: 16/02/2020

|                                                                           | Program Report                                                                                                                                                                                                                                                                                                                                         |  |  |  |
|---------------------------------------------------------------------------|--------------------------------------------------------------------------------------------------------------------------------------------------------------------------------------------------------------------------------------------------------------------------------------------------------------------------------------------------------|--|--|--|
| NSS Unit Code :                                                           | NSS Unit-1                                                                                                                                                                                                                                                                                                                                             |  |  |  |
| Event Type:                                                               | Awareness Programme                                                                                                                                                                                                                                                                                                                                    |  |  |  |
| Title of the Event :                                                      | World Record attempt in Blood Donation                                                                                                                                                                                                                                                                                                                 |  |  |  |
| <b>Objectives of the</b><br><b>Programme:</b><br><b>Event Start Date:</b> | <ul> <li>To Create awareness on blood donation &amp; its importance to save the lives</li> <li>To Educate &amp; encourage the students to donate the blood.</li> <li>15.02.2020</li> </ul>                                                                                                                                                             |  |  |  |
| Event End Date:                                                           | 15.02.2020                                                                                                                                                                                                                                                                                                                                             |  |  |  |
| Target Participants                                                       | Students and staff                                                                                                                                                                                                                                                                                                                                     |  |  |  |
| Number of Students                                                        | 44                                                                                                                                                                                                                                                                                                                                                     |  |  |  |
| Attended                                                                  |                                                                                                                                                                                                                                                                                                                                                        |  |  |  |
| Description:                                                              | NSS Unit of KVSRSCOPS of students and volunteers Participated in World<br>Record attempt in Blood Donation organized by Indian Red Cross Society,<br>Vijayawada Branch at Andhra Layola College, Vijayawada in enrolling and<br>blood donation. Received appreciation certificate from Honerable Governor<br>Biswabhushan Harichandan, Andhra Pradesh. |  |  |  |
| Outcomes of the<br>Programme:                                             | <ul> <li>Created awareness on blood donation &amp; its importance to save the lives</li> <li>Educated &amp; encouraged the students to donate the blood.</li> </ul>                                                                                                                                                                                    |  |  |  |