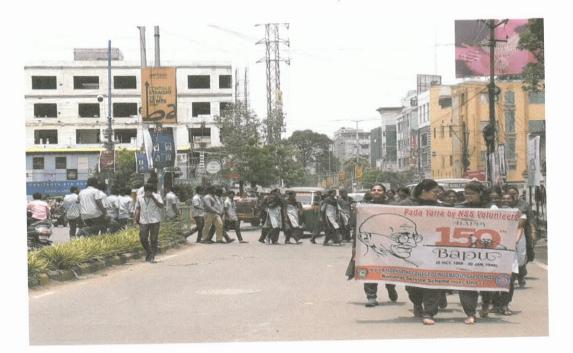

#### CIRCULAR [KVSRSCOPS/ACD/CIR//2020]

All the students are hereby informed that NSS Unit of KVSRSCOPS in association with Red Cross Organizing an **World Record attempt in Blood Donation** on 15/02/2020 by Indian Red Cross Society, Vijayawada Branch at Andhra Layola College, Vijayawada. Interested students can enroll their names for blood donation to NSS committee before 14/02/2020.

# **NSS UNIT**

Date: 16/02/2020

|                                                                           | Program Report                                                                                                                                                                                                                                                                                                                                         |  |  |  |
|---------------------------------------------------------------------------|--------------------------------------------------------------------------------------------------------------------------------------------------------------------------------------------------------------------------------------------------------------------------------------------------------------------------------------------------------|--|--|--|
| NSS Unit Code :                                                           | NSS Unit-1                                                                                                                                                                                                                                                                                                                                             |  |  |  |
| Event Type:                                                               | Awareness Programme                                                                                                                                                                                                                                                                                                                                    |  |  |  |
| Title of the Event :                                                      | World Record attempt in Blood Donation                                                                                                                                                                                                                                                                                                                 |  |  |  |
| <b>Objectives of the</b><br><b>Programme:</b><br><b>Event Start Date:</b> | <ul> <li>To Create awareness on blood donation &amp; its importance to save the lives</li> <li>To Educate &amp; encourage the students to donate the blood.</li> <li>15.02.2020</li> </ul>                                                                                                                                                             |  |  |  |
| Event End Date:                                                           | 15.02.2020                                                                                                                                                                                                                                                                                                                                             |  |  |  |
| Target Participants                                                       | Students and staff                                                                                                                                                                                                                                                                                                                                     |  |  |  |
| Number of Students                                                        | 44                                                                                                                                                                                                                                                                                                                                                     |  |  |  |
| Attended                                                                  |                                                                                                                                                                                                                                                                                                                                                        |  |  |  |
| Description:                                                              | NSS Unit of KVSRSCOPS of students and volunteers Participated in World<br>Record attempt in Blood Donation organized by Indian Red Cross Society,<br>Vijayawada Branch at Andhra Layola College, Vijayawada in enrolling and<br>blood donation. Received appreciation certificate from Honerable Governor<br>Biswabhushan Harichandan, Andhra Pradesh. |  |  |  |
| Outcomes of the<br>Programme:                                             | <ul> <li>Created awareness on blood donation &amp; its importance to save the lives</li> <li>Educated &amp; encouraged the students to donate the blood.</li> </ul>                                                                                                                                                                                    |  |  |  |