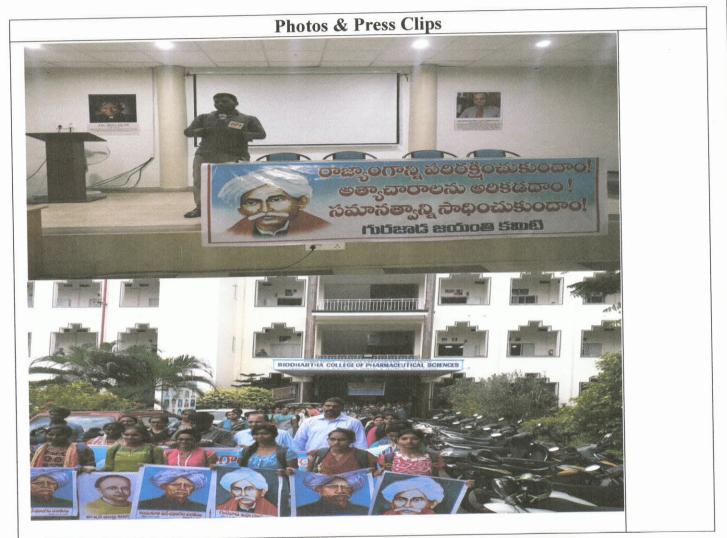

### Press Clip on "World Record attempt in Blood Donation"

Programme Officer

at Pha

ATAWAD

PRINICIPAL K.V.S.R.SIDDHARTHA COLLEGE OF PHARMACEUTICAL SCIENCES VIJAYAWADA-520 ONL

### **NSS UNIT**

Event Name: importance of vote and election in democracy-Awareness Programme

Date: 25.01.2020

Press clip on importance of vote and election in democracy-Awareness Programme

**Programme Officer** 