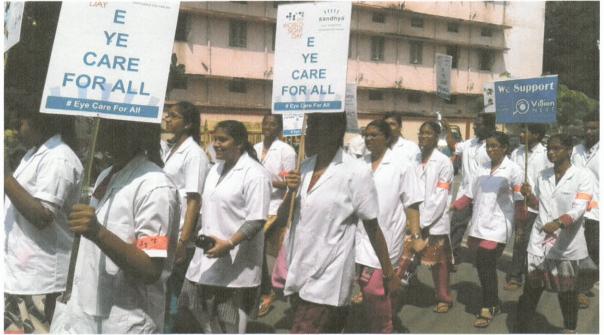

### Event Name: World Record attempt in Blood Donation

Date: 15/02/2020

Participation of Students in "World Record attempt in Blood Donation"

A RINICIPAL K.V.S.R.SIDDHARTHA COLLEGE OF PHARMACEUTICAL SCIENCES VIJAYAWADA-520 010.