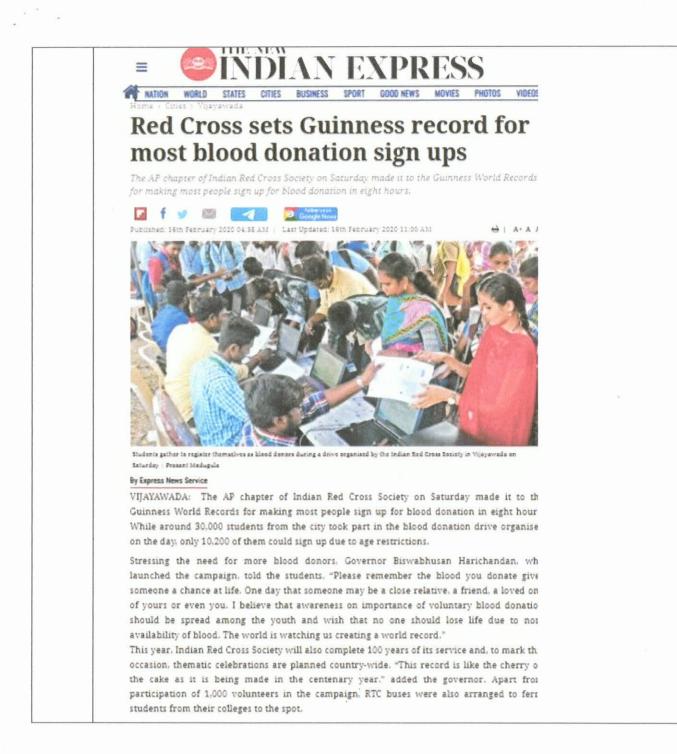

### Press Clip on "World Record attempt in Blood Donation"

Programme Officer

at Pha

ATAWAD

PRINICIPAL K.V.S.R.SIDDHARTHA COLLEGE OF PHARMACEUTICAL SCIENCES VIJAYAWADA-520 ONL

# Indian Red Cross Society

# ANDHRA PRADESH STATE BRANCH

GUINNESS WORLD RECORD FOR MOST PEOPLE TO SIGN UP TO DONATE BLOOD IN 8 HOURS

Fr. Devaiah Memorial Auditorium, Andhra Loyola College, Vijayawada 15<sup>th</sup> February-2020