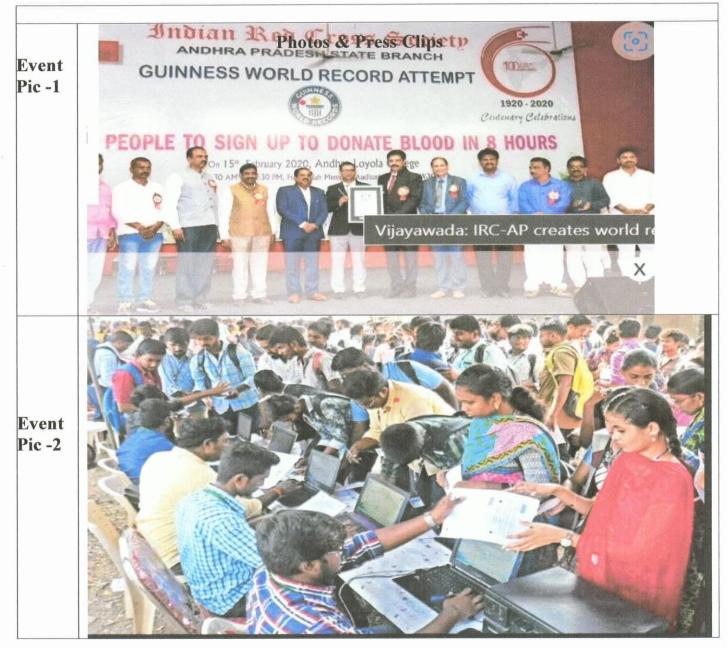

### Event Name: World Record attempt in Blood Donation

Date: 15/02/2020

Participation of Students in "World Record attempt in Blood Donation"

A RINICIPAL K.V.S.R.SIDDHARTHA COLLEGE OF PHARMACEUTICAL SCIENCES VIJAYAWADA-520 010.

### Press Clip on "World Record attempt in Blood Donation"

Programme Officer

at Pha

ATAWAD

PRINICIPAL K.V.S.R.SIDDHARTHA COLLEGE OF PHARMACEUTICAL SCIENCES VIJAYAWADA-520 ONL

# Indian Red Cross Society

# ANDHRA PRADESH STATE BRANCH

GUINNESS WORLD RECORD FOR MOST PEOPLE TO SIGN UP TO DONATE BLOOD IN 8 HOURS

Fr. Devaiah Memorial Auditorium, Andhra Loyola College, Vijayawada 15<sup>th</sup> February-2020