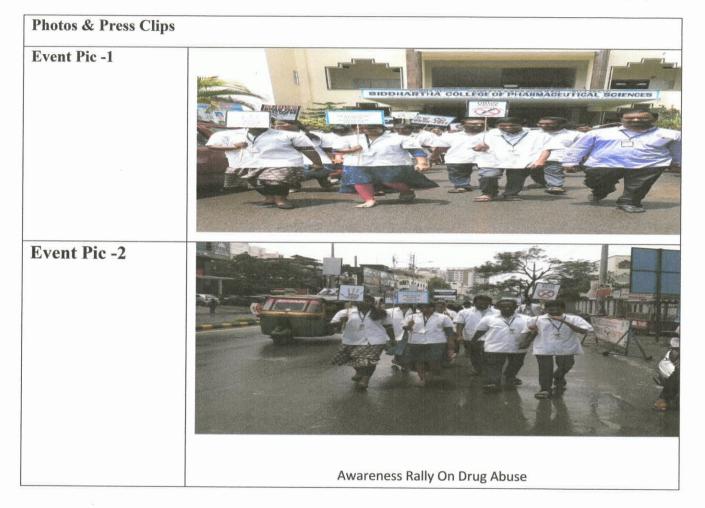

# List of Extension Activities

Academic year: -2019-20.

| S.No | Name of the activity                                                    | Organizing unit/ Agency/<br>Collaborating<br>Agency                                                   | Name of the<br>Scheme | No. of<br>Participants |
|------|-------------------------------------------------------------------------|-------------------------------------------------------------------------------------------------------|-----------------------|------------------------|
| 1    | World Record Attempt in<br>Blood Donation                               | NSS/ Indian Red crossSociety                                                                          | NSS                   | 44                     |
| 2    | Importance of Vote and<br>election in democracy<br>Awareness Programme. | NSS/Govt.of Andhrapradesh.                                                                            | NSS                   | 44                     |
| 3    | 3K Walkathon Awareness<br>Program on Breast Cancer                      | NSS/ HCG Cancer care<br>Hospital                                                                      | NSS                   | 84                     |
| 4    | Eye Donation Awareness Rally                                            | NSS/ Sandhya Hi-TechEye<br>care Hospital                                                              | NSS                   | 30                     |
| 5    | Sri.Gurajada Apparao<br>GariSathajayanthi Rally                         | NSS/ Gurajada<br>JayanthiCommittee                                                                    | NSS                   | 42                     |
| 6    | Rally Programme on Mahatma<br>Gandhi's 150th Birth Ceremony             | NSS/Govt.of Andhrapradesh.                                                                            | NSS                   | 29                     |
| 7    | Awareness on Clay Ganesh<br>Idols Distribution                          | NSS/ Andhra PradeshPollution<br>control board, Paryavarana<br>maanava samaaja Baadyatha<br>Foundation | NSS                   | 48                     |
| 8    | Mana Vijayawada-Anti Plastic<br>Drive –Outreach Programme               | NSS/Vijayawada Municipal<br>Corporation                                                               | NSS                   | 20                     |
| 9    | Awareness Rally on Drug<br>Abuse                                        | NSS/ Department of<br>Pharmacy Practice                                                               | NSS                   | 47                     |