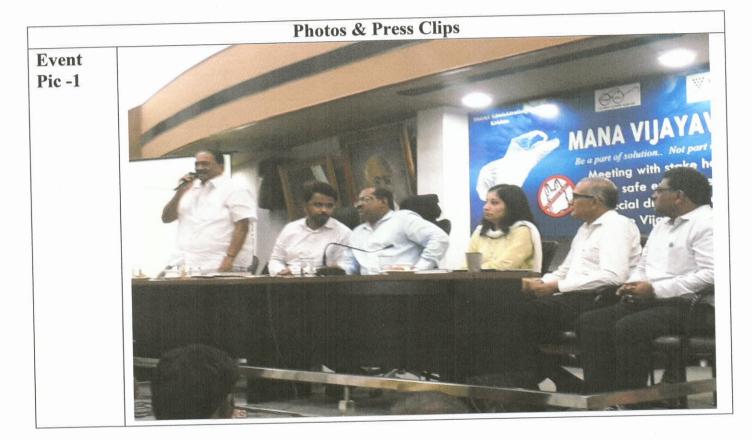

### Event Name: World Record attempt in Blood Donation

Date: 15/02/2020

Participation of Students in "World Record attempt in Blood Donation"

A RINICIPAL K.V.S.R.SIDDHARTHA COLLEGE OF PHARMACEUTICAL SCIENCES VIJAYAWADA-520 010.