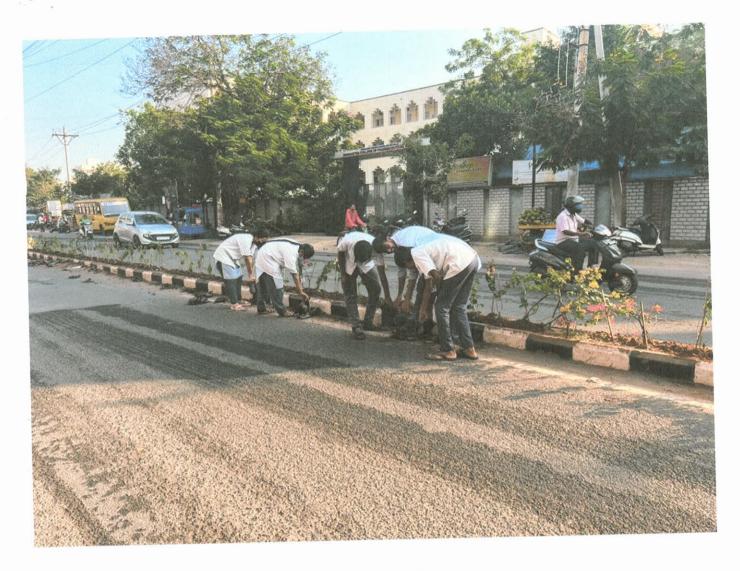

#### CIRCULAR [KVSRSCOPS/ACD/CIR//2020]

On the eve of "National Voters day" NSS Unit of KVSRSCOPS requesting the students to participate in the rally on the theme of "Importance of vote and election in Democracy" on 25.01.2020 to create awareness on importance of vote and election in democracy in public at polyclinic road, Vijayawada. Hence all students are requested to be a part of this program.

# **NSS UNIT**

Date: 27/01/2020

|                                 | Program Report                                                                                                                                             |  |  |  |  |
|---------------------------------|------------------------------------------------------------------------------------------------------------------------------------------------------------|--|--|--|--|
| NSS Unit Code :                 | NSS Unit-1                                                                                                                                                 |  |  |  |  |
| Event Type:                     | Awareness Programme                                                                                                                                        |  |  |  |  |
| Title of the Event :            | importance of vote and election in democracy                                                                                                               |  |  |  |  |
| Objectives of the<br>Programme: | <ul> <li>To create awareness among the public on vote and its importance.</li> <li>To educate the public regarding the importance of elections.</li> </ul> |  |  |  |  |
| Event Start Date:               | 25.01.2020                                                                                                                                                 |  |  |  |  |
| Event End Date:                 | 25.01.2020                                                                                                                                                 |  |  |  |  |
| Target Participants             | Students and Staff                                                                                                                                         |  |  |  |  |
| Number of Students              | 44                                                                                                                                                         |  |  |  |  |
| Attended                        |                                                                                                                                                            |  |  |  |  |
| Description:                    | NSS Unit of KVSRSCOPS and students were attended the rally regarding                                                                                       |  |  |  |  |
|                                 | importance of vote and election in democracy and necessity of creating                                                                                     |  |  |  |  |
|                                 | awareness in public at Polyclinic road, vijayawada.Dr. G. Devala Rao,                                                                                      |  |  |  |  |
|                                 | Principal addressed the students and staff members .Students from B Pharm                                                                                  |  |  |  |  |
|                                 | and Pharm D were attended the Programme.                                                                                                                   |  |  |  |  |
| Outcomes of the                 | <ul> <li>Created awareness among the public on vote and its importance.</li> </ul>                                                                         |  |  |  |  |
| Programme:                      | Educated the public regarding the importance of elections.                                                                                                 |  |  |  |  |
|                                 |                                                                                                                                                            |  |  |  |  |
|                                 |                                                                                                                                                            |  |  |  |  |
|                                 |                                                                                                                                                            |  |  |  |  |
|                                 | 10                                                                                                                                                         |  |  |  |  |
| 1000                            | The second se                                            |  |  |  |  |
|                                 |                                                                                                                                                            |  |  |  |  |
| 12 55 × *                       | K. PHARMUANAWA                                                                                                                                             |  |  |  |  |
|                                 |                                                                                                                                                            |  |  |  |  |