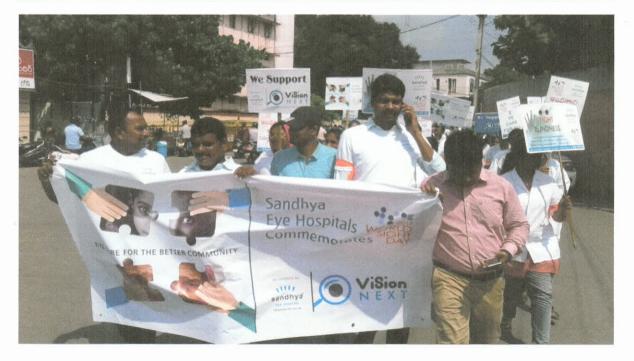

### Event Name: World Record attempt in Blood Donation

Date: 15/02/2020

Participation of Students in "World Record attempt in Blood Donation"

A RINICIPAL K.V.S.R.SIDDHARTHA COLLEGE OF PHARMACEUTICAL SCIENCES VIJAYAWADA-520 010.