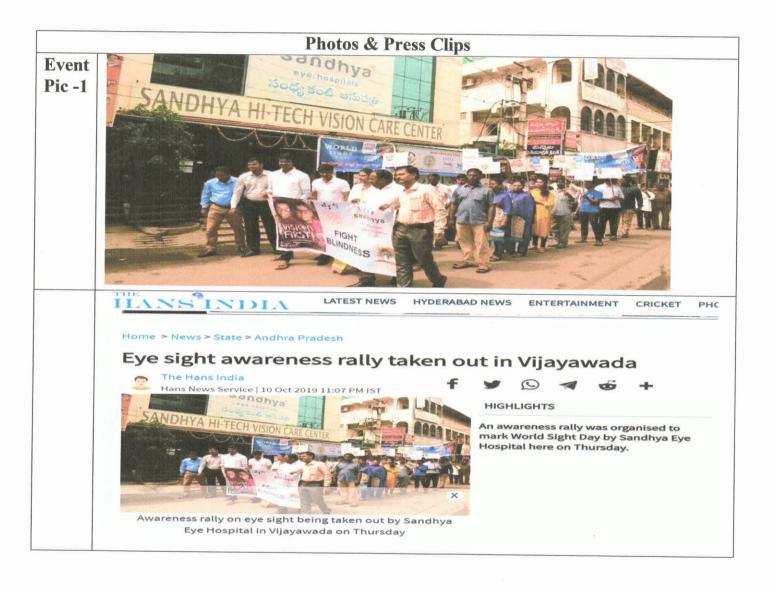

### Press Clip on "World Record attempt in Blood Donation"

Programme Officer

at Pha

ATAWAD

PRINICIPAL K.V.S.R.SIDDHARTHA COLLEGE OF PHARMACEUTICAL SCIENCES VIJAYAWADA-520 ONL

# Indian Red Cross Society

# ANDHRA PRADESH STATE BRANCH

GUINNESS WORLD RECORD FOR MOST PEOPLE TO SIGN UP TO DONATE BLOOD IN 8 HOURS

Fr. Devaiah Memorial Auditorium, Andhra Loyola College, Vijayawada 15<sup>th</sup> February-2020