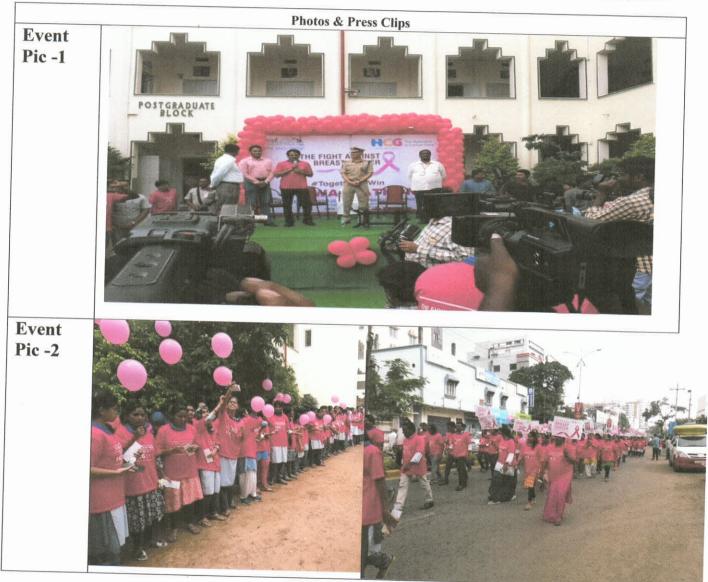

#### CIRCULAR [KVSRSCOPS/ACD/CIR//2019]

This is to inform you all that NSS unit KVSRSCOPS in association with HCG Cancer care Hospital Organizing <u>"3K Walkathon"</u>, to create awareness on Breast cancer on 29/10/2019. Hence all the students requested to be a part of the programme.