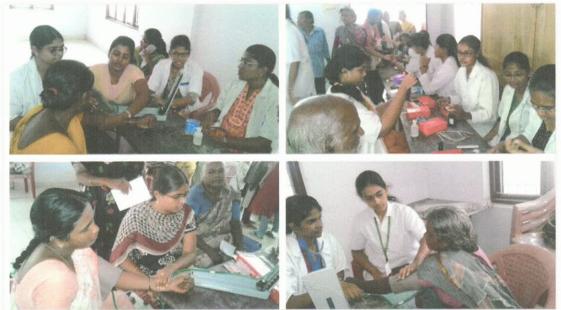

(Sponsored by: Siddhartha Academy of General & Technical Education)

VIJAYAWADA-520010 ISO 9001:2015 Certified Institution

| Program Report                                                                                                                                                                                                                                                                                                                                                                                                                                                                              |                                                                                                                                                                                                                        |  |  |
|---------------------------------------------------------------------------------------------------------------------------------------------------------------------------------------------------------------------------------------------------------------------------------------------------------------------------------------------------------------------------------------------------------------------------------------------------------------------------------------------|------------------------------------------------------------------------------------------------------------------------------------------------------------------------------------------------------------------------|--|--|
| Title of the Program:                                                                                                                                                                                                                                                                                                                                                                                                                                                                       | Free Multi Specialty Mega Health Camp                                                                                                                                                                                  |  |  |
| Program Organized by:                                                                                                                                                                                                                                                                                                                                                                                                                                                                       | NSS Unit in association with Indian Red Cross Society Krishna District                                                                                                                                                 |  |  |
| Program venue                                                                                                                                                                                                                                                                                                                                                                                                                                                                               | M.P.P.School, DVR Colony, Nandigama, Krishna District                                                                                                                                                                  |  |  |
| Program Date:                                                                                                                                                                                                                                                                                                                                                                                                                                                                               | 20.04.2019                                                                                                                                                                                                             |  |  |
| Number of students attended in the Program                                                                                                                                                                                                                                                                                                                                                                                                                                                  | 20                                                                                                                                                                                                                     |  |  |
| Description:On 20.04.2019 Free Multi Specialty Mega Health Camp<br>NSS Unit of KVSR Siddhartha College of Pharmaceutica<br>association with Indian Red Cross Society at M.P.P. School,<br>Nandigama, Krishna District.<br>This Program aimed to serve the society those who were no<br>people.<br>with Health awareness<br>In this 20 NSS Volunteers were participated and served as pharmaceutical as pharmaceutical and served as pharmaceutical and served as pharmaceutical as society. |                                                                                                                                                                                                                        |  |  |
| Program outcomes                                                                                                                                                                                                                                                                                                                                                                                                                                                                            | <ul> <li>Health Awareness created among the public</li> <li>Students were encouraged to serve the society with their respective skills</li> <li>Many of the general public was benefited by the health camp</li> </ul> |  |  |
|                                                                                                                                                                                                                                                                                                                                                                                                                                                                                             | <ul> <li>Many of the general public was benefited by the health camp<br/>through consultation, diagnosis and distribution of medicines</li> </ul>                                                                      |  |  |

(Sponsored by: Siddhartha Academy of General & Technical Education)

VIJAYAWADA-520010

ISO 9001:2015 Certified Institution

Photos of the event: - Free Multi Specialty Mega Health Camp

20.04.2019

Program Office