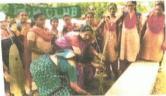

## 30th March 2019 Plantation Programme and Swach Bhaarat- Morning Session

From forest department we procured 50 shade bearing and 50 fruit bearing saplings and planted.