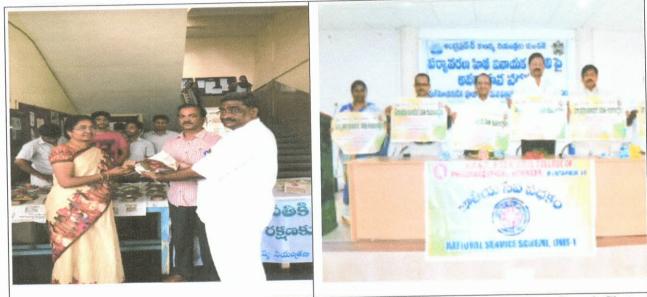

## Event Name: Awareness Programme on Blood Donation Camp Date: 08/05/2019

**Photos & Press Clips Event** Pic -1 2000 - 10 0 · 41.8° \$8000 29.6° రెడ్ క్రాస్ సేవలను ఆదర్భంగా తీసుకోవాలి ది మాజీ అధ్యక్షుడు దాజ్జిర్ జ. సమ NO తపంచ 33 20:5 36 100-15 -50 Bes 0000 Nogo Deans TO TO MARCONS 200 రెడ్ జ్రాస్ Man Da SEMPERS రా గరికపోటి చేవలరావు మాట్లాయాని అధ్యక్షత వి టీ నేడు వేలాది రక్షదాన శిబిరాలను నిర్వహించి స్మూర్ గ్రామ్తలకు అందిస్తుందని, ఆ విధంగా లక్షల మందికి గ్ర గ్రామ్తలకు అందిస్తుందని, ఆ విధంగా లక్షల మందికి గ్ర గ్రామంలో కళాశాల ఎన్ఎస్ఎస్ ప్రొణిక్ష్ అధికారి వీహిం నకులు, నగర రెడ్ డ్రాస్ సొసైటీ నట్యారాలు ఎం. అన్న ల విద్యార్తులు పాల్గొన్నారు. 003 01 500000 H. 10:00 **Event** Pic -2 Participation of Students in "Blood Donation Camp" Programme Officer PRINICIPAL V.S.R.SIDDHARTHA COLLEGE OF PHARMACEUTICAL SCIENCES VIJAYAWADA-528 018. ol Pha RINICIPAL K.V.S.R.SIDDHARTHA COLLEGE OF PHARMACEUTICAL SCIENCES UJAWAWAD VIJAYAWADA-520 010. 520 010