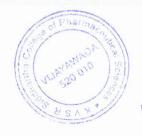

#### Certification: -

Nandigama, Krishna District, Andhra Pradesh, as a Doctor /<u>Pharmacist</u> /Technician /SERY/ Volunteer under Indian Red Cross Society, Krishna District Branch and his /her services rendered in the areas of Health Checkup, Medicine Distribution and Crowd Management to the patients are commendable.