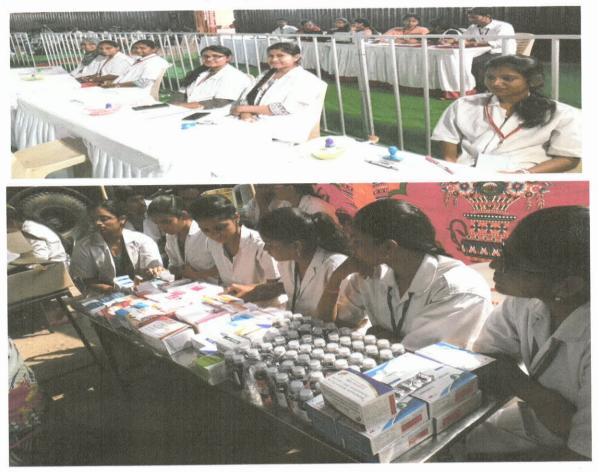

(Sponsored by: Siddhartha Academy of General & Technical Education)

VIJAYAWADA-520010 ISO 9001:2015 Certified Institution

| Program Report                                                                                                                                                                                                                                                                                                                                                                                                                                                                              |                                                                                                                                                                                                                        |  |  |
|---------------------------------------------------------------------------------------------------------------------------------------------------------------------------------------------------------------------------------------------------------------------------------------------------------------------------------------------------------------------------------------------------------------------------------------------------------------------------------------------|------------------------------------------------------------------------------------------------------------------------------------------------------------------------------------------------------------------------|--|--|
| Title of the Program:                                                                                                                                                                                                                                                                                                                                                                                                                                                                       | Free Multi Specialty Mega Health Camp                                                                                                                                                                                  |  |  |
| Program Organized by:                                                                                                                                                                                                                                                                                                                                                                                                                                                                       | NSS Unit in association with Indian Red Cross Society Krishna District                                                                                                                                                 |  |  |
| Program venue                                                                                                                                                                                                                                                                                                                                                                                                                                                                               | M.P.P.School, DVR Colony, Nandigama, Krishna District                                                                                                                                                                  |  |  |
| Program Date:                                                                                                                                                                                                                                                                                                                                                                                                                                                                               | 20.04.2019                                                                                                                                                                                                             |  |  |
| Number of students attended in the Program                                                                                                                                                                                                                                                                                                                                                                                                                                                  | 20                                                                                                                                                                                                                     |  |  |
| Description:On 20.04.2019 Free Multi Specialty Mega Health Camp<br>NSS Unit of KVSR Siddhartha College of Pharmaceutica<br>association with Indian Red Cross Society at M.P.P. School,<br>Nandigama, Krishna District.<br>This Program aimed to serve the society those who were no<br>people.<br>with Health awareness<br>In this 20 NSS Volunteers were participated and served as pharmaceutical as pharmaceutical and served as pharmaceutical and served as pharmaceutical as society. |                                                                                                                                                                                                                        |  |  |
| Program outcomes                                                                                                                                                                                                                                                                                                                                                                                                                                                                            | <ul> <li>Health Awareness created among the public</li> <li>Students were encouraged to serve the society with their respective skills</li> <li>Many of the general public was benefited by the health camp</li> </ul> |  |  |
|                                                                                                                                                                                                                                                                                                                                                                                                                                                                                             | <ul> <li>Many of the general public was benefited by the health camp<br/>through consultation, diagnosis and distribution of medicines</li> </ul>                                                                      |  |  |

Event: - Free Multi Specialty Mega Health Camp

Date: - 20.04.2019

(Sponsored by: Siddhartha Academy of General & Technical Education)

VIJAYAWADA-520010

ISO 9001:2015 Certified Institution

Photos of the event: - Free Multi Specialty Mega Health Camp

20.04.2019

Program Office