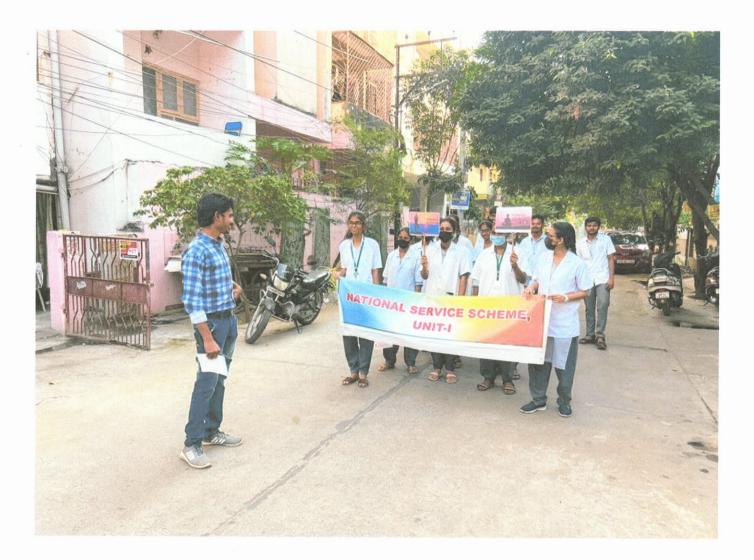

## Event Name: Awareness Programme on Blood Donation Camp Date: 08/05/2019

**Photos & Press Clips Event** Pic -1 2000 - 10 0 · 41.8° \$8000 29.6° రెడ్ క్రాస్ సేవలను ఆదర్భంగా తీసుకోవాలి ది మాజీ అధ్యక్షుడు దాజ్జిర్ జ. సమ NO తపంచ 33 20:5 36 100-15 -50 Bes 0000 Nogo Deans TO TO MARCONS 200 రెడ్ జ్రాస్ Man Da SEMPERS రా గరికపోటి చేవలరావు మాట్లాయాని అధ్యక్షత వి టీ నేడు వేలాది రక్షదాన శిబిరాలను నిర్వహించి స్మూర్ గ్రామ్తలకు అందిస్తుందని, ఆ విధంగా లక్షల మందికి గ్ర గ్రామ్తలకు అందిస్తుందని, ఆ విధంగా లక్షల మందికి గ్ర గ్రామంలో కళాశాల ఎన్ఎస్ఎస్ ప్రొణిక్ష్ అధికారి వీహిం నకులు, నగర రెడ్ డ్రాస్ సొసైటీ నట్యారాలు ఎం. అన్న ల విద్యార్తులు పాల్గొన్నారు. 003 01 500000 H. 10:00 **Event** Pic -2 Participation of Students in "Blood Donation Camp" Programme Officer PRINICIPAL V.S.R.SIDDHARTHA COLLEGE OF PHARMACEUTICAL SCIENCES VIJAYAWADA-528 018. ol Pha RINICIPAL K.V.S.R.SIDDHARTHA COLLEGE OF PHARMACEUTICAL SCIENCES UJAWAWAD VIJAYAWADA-520 010. 520 010