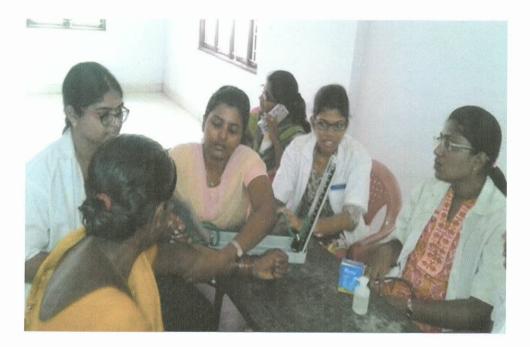

27th March (Day-3) Awareness on Blood Donation and Blood Grouping Program.

Volunteers created awareness on blood donation and anemia.

• On the same day we conducted blood grouping test, hemoglobin test and blood pressure testing. In this

(Sponsored by: Siddhartha Academy of General & Technical Education) VIJAYAWADA-520010 ISO 9001:2015 Certified Institution

IS R. SIDONARTIIA COLLEGE OF PHARMACEUTICAL SCIENCES VIJAYAWADA 520 010

197 local people participated and made this program a grand success.

(Sponsored by: Siddhartha Academy of General & Technical Education)

Blood Test For Villagers by Students .

Blood Pressure Checking to the Public

(Sponsored by: Siddhartha Academy of General & Technical Education)