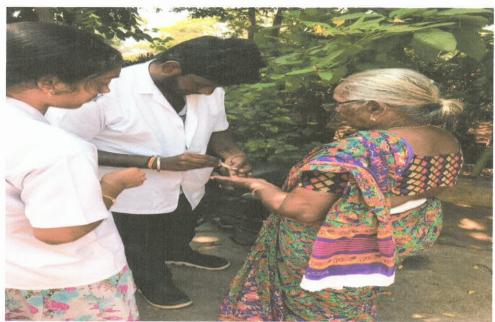

## 25th March 2019 AFTER NOON SESSION- Survey

Conducted door to door survey on prevalence of various diseases. We identified

- Hypertensive patients-93
- ➢ Diabetes mellitus- 73,
- ➢ Dental problems- 27,
- > Orthopedic patients-51,
- ➢ Ophthalmic problems- 24,

27th March (Day-3) Awareness on Blood Donation and Blood Grouping Program.

Volunteers created awareness on blood donation and anemia.

• On the same day we conducted blood grouping test, hemoglobin test and blood pressure testing. In this

(Sponsored by: Siddhartha Academy of General & Technical Education) VIJAYAWADA-520010 ISO 9001:2015 Certified Institution

IS R. SIDONARTIIA COLLEGE OF PHARMACEUTICAL SCIENCES VIJAYAWADA 520 010

197 local people participated and made this program a grand success.

• Out of these 197 people we identified 41 anemic, 65 hypertensive patients, referred them to the health

(Sponsored by: Siddhartha Academy of General & Technical Education)

Blood Test For Villagers by Students .

Blood Pressure Checking to the Public

(Sponsored by: Siddhartha Academy of General & Technical Education)