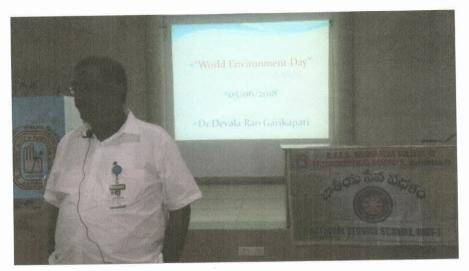

## Event Name: Special Camp for One week

Date: 25/03/2019-31/03/2019

Inagural Speech By Dr.G.Devala Rao

Special Camp Visuals at Pakeergudem, Vijayawada

GRINICIPAL K.V.S.R.SIDDHARTHA COLLEGE OF PHARMACEUTICAL SCIENCES VLJAYAWADA-520 010