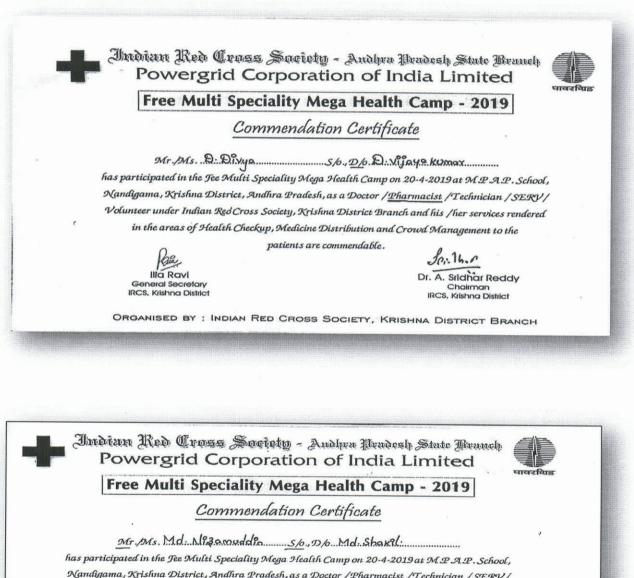

#### Certification: -

Nandigama, Krishna District, Andhra Pradesh, as a Doctor /<u>Pharmacist</u> /Technician /SERY/ Volunteer under Indian Red Cross Society, Krishna District Branch and his /her services rendered in the areas of Health Checkup, Medicine Distribution and Crowd Management to the patients are commendable.

Ila Ravi General Secretary IRCS, Krishna District

Spilh.r Dr. A. Sridhar Reddy Chairman IRCS, Krishna District

ORGANISED BY : INDIAN RED CROSS SOCIETY, KRISHNA DISTRICT BRANCH

PRINICIPAL K.V.S.R.SIDOHABTHA COLLEGE OF PHARMACEUTICAL SCIENCES VLIAYAWADA-520 010