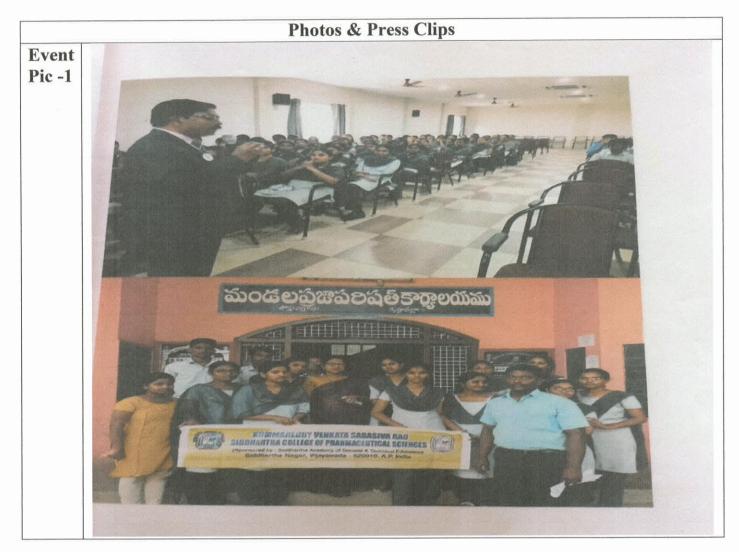

## Event Name: Awareness Programme on Blood Donation Camp Date: 08/05/2019

**Photos & Press Clips Event** Pic -1 2000 - 10 0 · 41.8° \$8000 29.6° రెడ్ క్రాస్ సేవలను ఆదర్భంగా తీసుకోవాలి ది మాజీ అధ్యక్షుడు దాజ్జిర్ జ. సమ NO తపంచ 33 20:5 36 100-15 -50 Bes 0000 Nogo Deans TO TO MARCONS 200 రెడ్ జ్రాస్ Man Da SEMPERS రా గరికపోటి చేవలరావు మాట్లాయాని అధ్యక్షత వి టీ నేడు వేలాది రక్షదాన శిబిరాలను నిర్వహించి స్మూర్ గ్రామ్తలకు అందిస్తుందని, ఆ విధంగా లక్షల మందికి గ్ర గ్రామ్తలకు అందిస్తుందని, ఆ విధంగా లక్షల మందికి గ్ర గ్రామంలో కళాశాల ఎన్ఎస్ఎస్ ప్రొణిక్ష్ అధికారి వీహిం నకులు, నగర రెడ్ డ్రాస్ సొసైటీ నట్యారాలు ఎం. అన్న ల విద్యార్తులు పాల్గొన్నారు. 003 01 500000 H. 10:00 **Event** Pic -2 Participation of Students in "Blood Donation Camp" Programme Officer PRINICIPAL V.S.R.SIDDHARTHA COLLEGE OF PHARMACEUTICAL SCIENCES VIJAYAWADA-528 018. ol Pha RINICIPAL K.V.S.R.SIDDHARTHA COLLEGE OF PHARMACEUTICAL SCIENCES UJAWAWAD VIJAYAWADA-520 010. 520 010