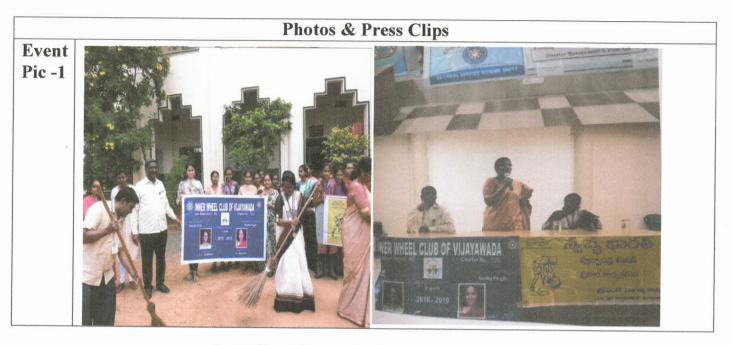

## Event Name: Awareness Programme on Blood Donation Camp Date: 08/05/2019

**Photos & Press Clips Event** Pic -1 2000 - 10 0 · 41.8° \$8000 29.6° రెడ్ క్రాస్ సేవలను ఆదర్భంగా తీసుకోవాలి ది మాజీ అధ్యక్షుడు దాజ్జిర్ జ. సమ NO తపంచ 33 20:5 36 100-15 -50 Bes 0000 Nogo Deans TO TO MARCONS 200 రెడ్ జ్రాస్ Man Da SEMPERS రా గరికపోటి చేవలరావు మాట్లాయాని అధ్యక్షత వి టీ నేడు వేలాది రక్షదాన శిబిరాలను నిర్వహించి స్మూర్ గ్రామ్తలకు అందిస్తుందని, ఆ విధంగా లక్షల మందికి గ్ర గ్రామ్తలకు అందిస్తుందని, ఆ విధంగా లక్షల మందికి గ్ర గ్రామంలో కళాశాల ఎన్ఎస్ఎస్ ప్రొణిక్ష్ అధికారి వీహిం నకులు, నగర రెడ్ డ్రాస్ సొసైటీ నట్యారాలు ఎం. అన్న ల విద్యార్తులు పాల్గొన్నారు. 003 01 500000 H. 10:00 **Event** Pic -2 Participation of Students in "Blood Donation Camp" Programme Officer PRINICIPAL V.S.R.SIDDHARTHA COLLEGE OF PHARMACEUTICAL SCIENCES VIJAYAWADA-528 018. ol Pha RINICIPAL K.V.S.R.SIDDHARTHA COLLEGE OF PHARMACEUTICAL SCIENCES UJAWAWAD VIJAYAWADA-520 010. 520 010