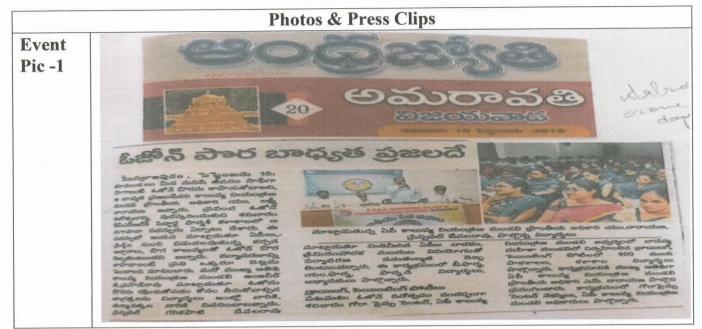

## Event Name: Awareness Programme on Blood Donation Camp Date: 08/05/2019

**Photos & Press Clips Event** Pic -1 2000 - 10 0 · 41.8° \$8000 29.6° రెడ్ క్రాస్ సేవలను ఆదర్భంగా తీసుకోవాలి ది మాజీ అధ్యక్షుడు దాజ్జిర్ జ. సమ NO తపంచ 33 20:5 36 100-15 -50 Bes 0000 Nogo Deans TO TO MARCONS 200 రెడ్ జ్రాస్ Man Da SEMPERS రా గరికపోటి చేవలరావు మాట్లాయాని అధ్యక్షత వి టీ నేడు వేలాది రక్షదాన శిబిరాలను నిర్వహించి స్మూర్ గ్రామ్తలకు అందిస్తుందని, ఆ విధంగా లక్షల మందికి గ్ర గ్రామ్తలకు అందిస్తుందని, ఆ విధంగా లక్షల మందికి గ్ర గ్రామంలో కళాశాల ఎన్ఎస్ఎస్ ప్రొణిక్ష్ అధికారి వీహిం నకులు, నగర రెడ్ డ్రాస్ సొసైటీ నట్యారాలు ఎం. అన్న ల విద్యార్తులు పాల్గొన్నారు. 003 01 500000 H. 10:00 **Event** Pic -2 Participation of Students in "Blood Donation Camp" Programme Officer PRINICIPAL V.S.R.SIDDHARTHA COLLEGE OF PHARMACEUTICAL SCIENCES VIJAYAWADA-528 018. ol Pha RINICIPAL K.V.S.R.SIDDHARTHA COLLEGE OF PHARMACEUTICAL SCIENCES UJAWAWAD VIJAYAWADA-520 010. 520 010