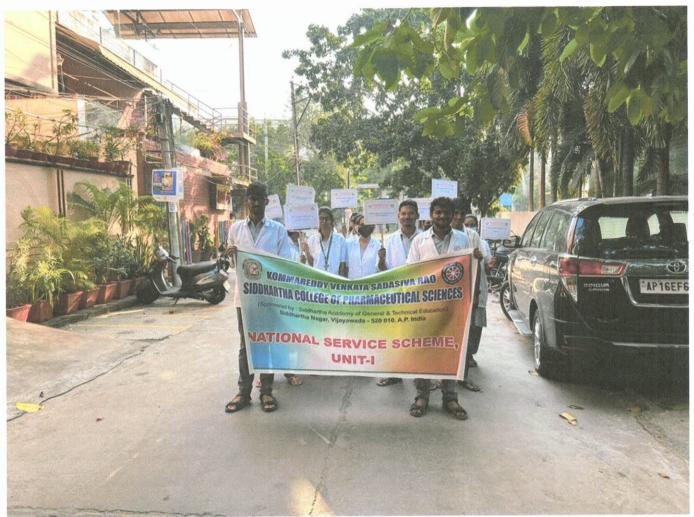

## Event Name: Awareness Programme on Blood Donation Camp Date: 08/05/2019

**Photos & Press Clips Event** Pic -1 2000 - 10 0 · 41.8° \$8000 29.6° రెడ్ క్రాస్ సేవలను ఆదర్భంగా తీసుకోవాలి ది మాజీ అధ్యక్షుడు దాజ్జిర్ జ. సమ NO తపంచ 33 20:5 36 100-15 -50 Bes 0000 Nogo Deans TO TO MARCONS 200 రెడ్ జ్రాస్ Man Da SEMPERS రా గరికపోటి చేవలరావు మాట్లాయాని అధ్యక్షత వి టీ నేడు వేలాది రక్షదాన శిబిరాలను నిర్వహించి స్మూర్ గ్రామ్తలకు అందిస్తుందని, ఆ విధంగా లక్షల మందికి గ్ర గ్రామ్తలకు అందిస్తుందని, ఆ విధంగా లక్షల మందికి గ్ర గ్రామంలో కళాశాల ఎన్ఎస్ఎస్ ప్రొణిక్ష్ అధికారి వీహిం నకులు, నగర రెడ్ డ్రాస్ సొసైటీ నట్యారాలు ఎం. అన్న ల విద్యార్తులు పాల్గొన్నారు. 003 01 500000 H. 10:00 **Event** Pic -2 Participation of Students in "Blood Donation Camp" Programme Officer PRINICIPAL V.S.R.SIDDHARTHA COLLEGE OF PHARMACEUTICAL SCIENCES VIJAYAWADA-528 018. ol Pha RINICIPAL K.V.S.R.SIDDHARTHA COLLEGE OF PHARMACEUTICAL SCIENCES UJAWAWAD VIJAYAWADA-520 010. 520 010